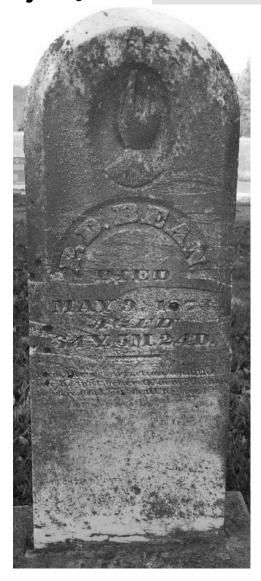

**1** Birth certificate Robert E Sterrett Jr. 3<sup>rd</sup> great grandson of James Bean

Omitted for privacy.

Shows parents, DOB and location

**2a** Birth Certificate Robert E Sterrett Sr, 2<sup>nd</sup> great grandson of James