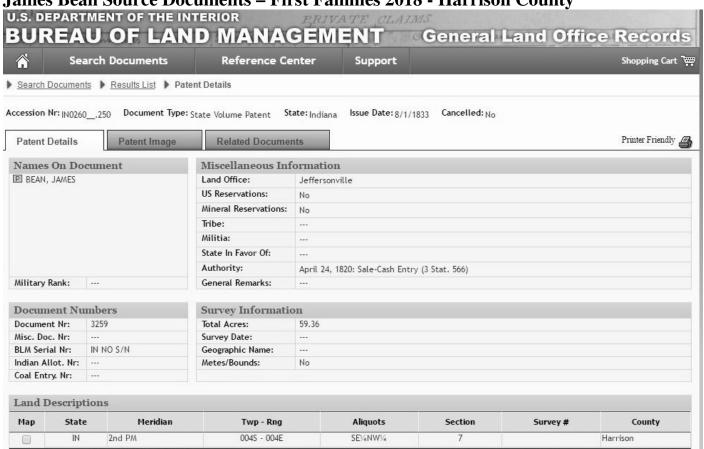

**1** Birth certificate Robert E Sterrett Jr. 3<sup>rd</sup> great grandson of James Bean

Omitted for privacy.

Shows parents, DOB and location

**2a** Birth Certificate Robert E Sterrett Sr, 2<sup>nd</sup> great grandson of James