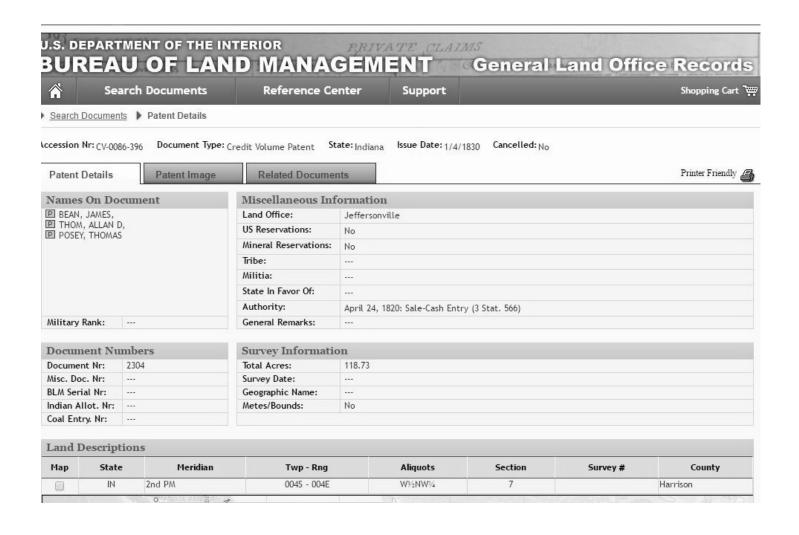

**1** Birth certificate Robert E Sterrett Jr. 3<sup>rd</sup> great grandson of James Bean

Omitted for privacy.

Shows parents, DOB and location

**2a** Birth Certificate Robert E Sterrett Sr, 2<sup>nd</sup> great grandson of James